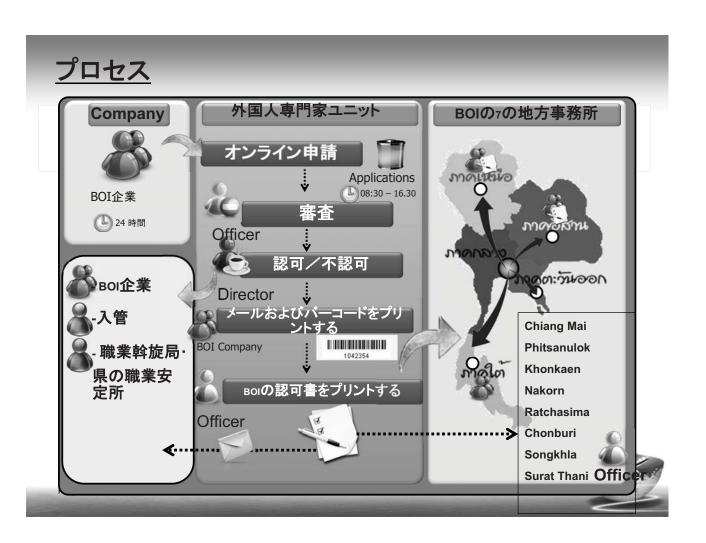

## BOI企業で勤務する外国人 導入許可の申請

Non-Bビザの申請

・外国にある タイ大使館/ 領事館 技術者·専門家導 入許可の申請

BOI

ビザの更新

. 入国管理局

ワークパーミッ トの申請

- ・職業斡旋局
- ・県の職業安定 所