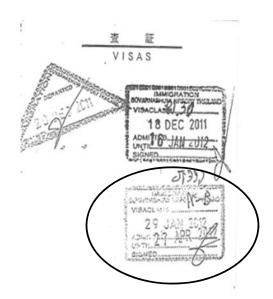

の申請

・外国にある タイ大使館/ 領事館 技術者·専門家導 入許可の申請

BOI

ビザの更新

. 入国管理局

ワークパーミッ トの申請

- ・職業斡旋局
- ・県の職業安定 所



Page 17

## ビザ

| 正しいビザ       | 正しくないビザ                  | 正しくないビザ                                                                           |
|-------------|--------------------------|-----------------------------------------------------------------------------------|
| Non-B (技術者) | Tourist Visa<br>(TR 60)  | ポー30                                                                              |
| Non-0 (家族)  | Transit Visa<br>(TS 30)  | ポーポー90                                                                            |
|             | Non-B / Non-0<br>に変更すること | 出国し外国にある<br>タイ大使館/領事館でNon-B/Non-O<br>またはTR/TS<br>を申請すること<br>(ビザ申請のためにBOI証明書申請が可能) |

### Visa Non-Bのサンプル





Page 19

# タイ入国調印のサンプル





### BOI証書に基づく調印のサンプル



Page 21

### 家族/扶養者のVisa Non-Oのサンプル







### e-Expert System開発 投資家のニーズにさらに応え、 技術者サービスを良くするために









Page 25

OSOS One Start One Stop Investment Center

タイでのビジネスを容易にする
We make it easier for you to do
business in Thailand